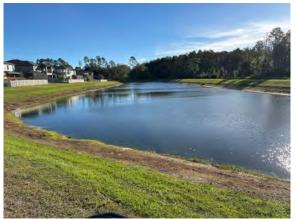

### **B**3

### **Comments:**

#### Site looks good

The water level has dropped a bit more but remains in good condition with minimal nusiance vegetation and no noted algae.

### Action Required:

Routine maintenance next visit

### **Target:**

Species non-specific