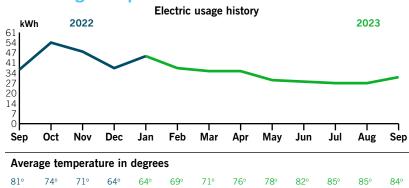

## Your usage snapshot

| 81°    | 74°       | 71°   | 64°     | 64°     | 69°     | 71°    | 76°  | 78°     | 82°  | 85°    | 85°      | 84°   |
|--------|-----------|-------|---------|---------|---------|--------|------|---------|------|--------|----------|-------|
|        |           | C     | Current | Month   | Sep     | 2022   | 12-M | lonth U | sage | Avg Mo | onthly L | Jsage |
| Electr | ic (kWh)  |       | 31      | _       | 3       | 36     |      | 433     |      |        | 36       |       |
| Avg. [ | Daily (kW | 'h)   | 1       |         |         | 1      |      | 1       |      |        |          |       |
| 12-m   | onth usa  | ge ba | sed on  | most re | cent hi | istory |      |         |      |        |          |       |