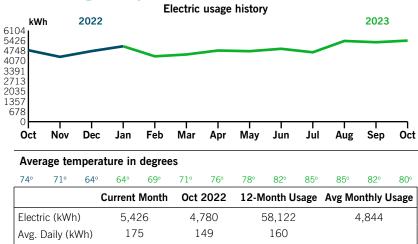

## Your usage snapshot

| 81°    | 74°       | 71°   | 64°     | 64°     | 69°     | 71°    | 76°  | 78°     | 82°  | 85°    | 85°      | 84°   |
|--------|-----------|-------|---------|---------|---------|--------|------|---------|------|--------|----------|-------|
|        |           | C     | Current | Month   | Sep     | 2022   | 12-M | lonth U | sage | Avg Mo | onthly L | Jsage |
| Electr | ic (kWh)  |       | 31      | _       | 3       | 36     |      | 433     |      |        | 36       |       |
| Avg. [ | Daily (kW | 'h)   | 1       |         |         | 1      |      | 1       |      |        |          |       |
| 12-m   | onth usa  | ge ba | sed on  | most re | cent hi | istory |      |         |      |        |          |       |