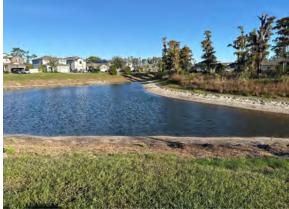

### **B**3

### **Comments:**

#### Site looks good

The water level has dropped a bit more but remains in good condition with minimal nusiance vegetation and no noted algae.

### Action Required:

Routine maintenance next visit

### **Target:**

Species non-specific