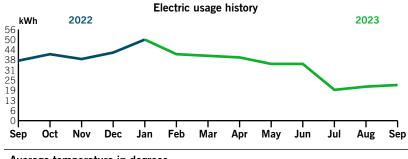

## Your usage snapshot

| 81°    | 74°       | 71°   | 64°     | 64°     | 69°     | 71°    | 76°  | 78°     | 82°  | 85°    | 85°      | 84°   |
|--------|-----------|-------|---------|---------|---------|--------|------|---------|------|--------|----------|-------|
|        |           | C     | Current | Month   | Sep     | 2022   | 12-M | lonth U | sage | Avg Mo | onthly L | Jsage |
| Electr | ic (kWh)  |       | 31      | _       | 3       | 36     |      | 433     |      |        | 36       |       |
| Avg. [ | Daily (kW | 'h)   | 1       |         |         | 1      |      | 1       |      |        |          |       |
| 12-m   | onth usa  | ge ba | sed on  | most re | cent hi | istory |      |         |      |        |          |       |