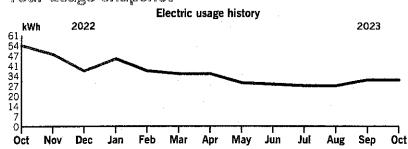

## Your usage snapshot

| 81°    | 74°       | 71°   | 64°     | 64°     | 69°     | 71°    | 76°  | 78°     | 82°  | 85°    | 85°      | 84°   |
|--------|-----------|-------|---------|---------|---------|--------|------|---------|------|--------|----------|-------|
|        |           | C     | Current | Month   | Sep     | 2022   | 12-M | lonth U | sage | Avg Mo | onthly L | Jsage |
| Electr | ic (kWh)  |       | 31      | _       | 3       | 36     |      | 433     |      |        | 36       |       |
| Avg. [ | Daily (kW | 'h)   | 1       |         |         | 1      |      | 1       |      |        |          |       |
| 12-m   | onth usa  | ge ba | sed on  | most re | cent hi | istory |      |         |      |        |          |       |