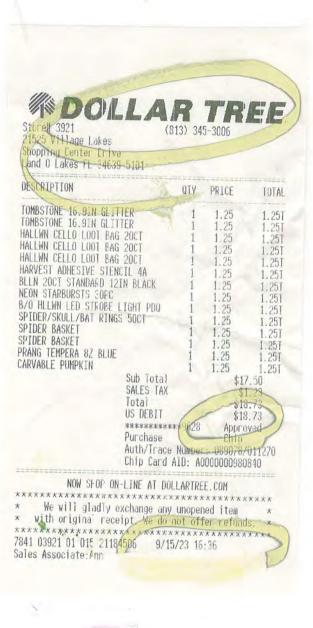

|
|                                                                                                                                                                                                                                                                                                                                                                                                                                                                                                                                                                                                                           |

## Long Lake Reserve

## **CDD Receipt for Payment Log**

Date: 200 From: Amount: Purchased b rpose:/ Scanned:



#### Maintenance



#### Final Details for Order #112-6213905-5908232

#### Order Placed: September 17, 2023 Amazon.com order number: 112-6213905-5908232 Order Total: \$13.99

| Shipped on September 18, 2023                                                                              |                              |                         |
|------------------------------------------------------------------------------------------------------------|------------------------------|-------------------------|
| Items Ordered<br>1 of: 2 Pack Please Keep Gate Closed Sign, 10 x 3 Inches Rust Free Aluminum Metal Warning | Sign, UV Resistant, Scratch, | <b>Price</b><br>\$13.99 |
| Waterproof and Weatherproof, Indoor/O<br>Sold by: yuchow <u>(seller profile)</u><br>Condition: New         |