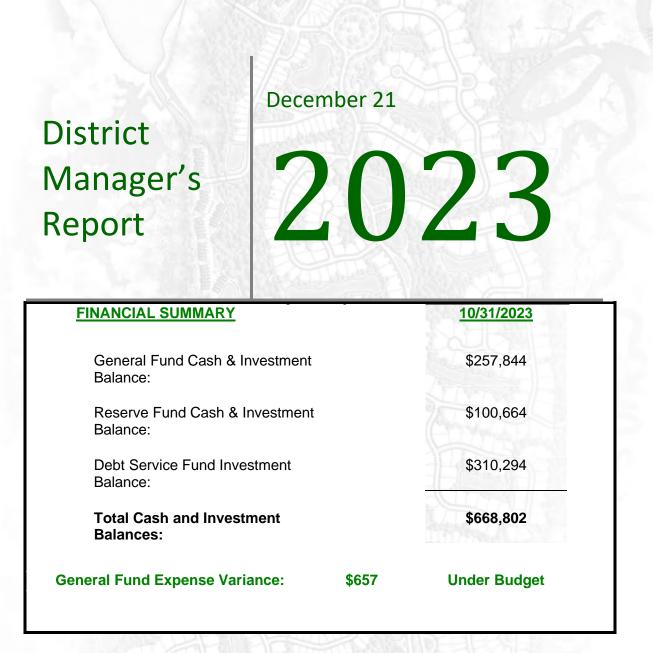

### **UPCOMING DATES TO REMEMBER**

• Next Meeting: January 18, 2024 @ 9:00am

Records Management Compliance Form has been filed on behalf of the District. This is an annual filing attesting to the compliance with records disposition laws, rules, and procedures.