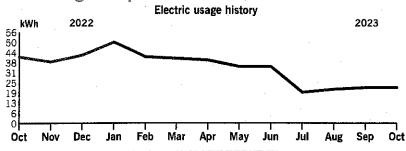

## Your usage snapshot

| 81°    | 74°       | 71°   | 64°     | 64°     | 69°     | 71°    | 76°  | 78°     | 82°  | 85°    | 85°      | 84°   |
|--------|-----------|-------|---------|---------|---------|--------|------|---------|------|--------|----------|-------|
|        |           | C     | Current | Month   | Sep     | 2022   | 12-M | lonth U | sage | Avg Mo | onthly L | Jsage |
| Electr | ic (kWh)  |       | 31      | _       | 3       | 36     |      | 433     |      |        | 36       |       |
| Avg. [ | Daily (kW | 'h)   | 1       |         |         | 1      |      | 1       |      |        |          |       |
| 12-m   | onth usa  | ge ba | sed on  | most re | cent hi | istory |      |         |      |        |          |       |