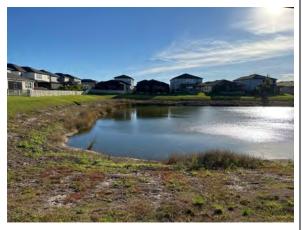

### **Comments:**

B2

Normal growth observed

The site has some planktonic algae on the surface but minimal other issues going on.

### **Action Required:**

Routine maintenance next visit

### **Target:**

Planktonic algae